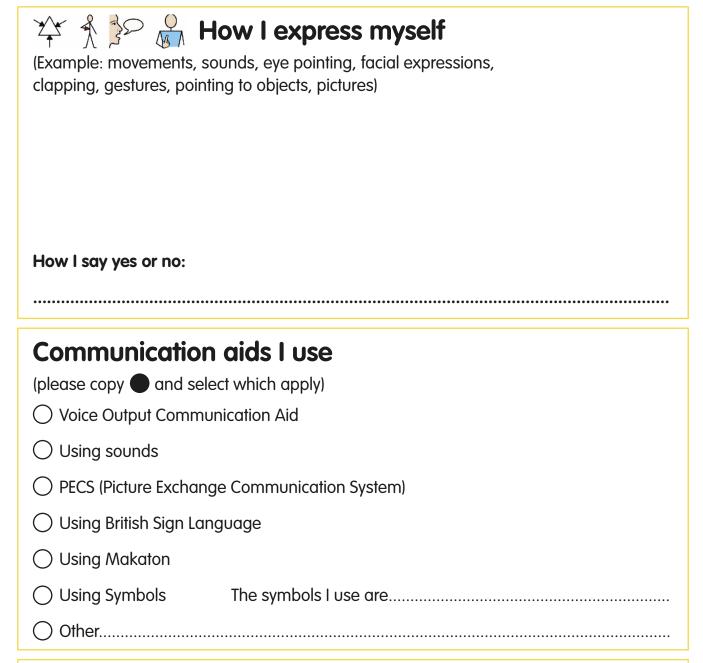

have a behaviour plan ( ) I am Epileptic ( ) I have an epilepsy plan ( )                          |                         |  |  |  |  |
| I have a feeding plan                                                                                                                             | I have an asthma plan O |  |  |  |  |
| If I get distressed or unsettled whilst attending an appointment or during an overnight stay at hospital this is how you can help me to calm down |                         |  |  |  |  |

### Things you must know about me

#### **About Me**

#### When I'm ill or in pain you can tell because I



(Example: become quiet, start tapping my head, ears, tummy, cry, become unsettled, start pointing, become noisy)



#### When this happens I need



### How I Communicate...







\* My Understanding



### **How I Communicate...**





### Sensory Information



**I can see...**(Example: objects on plain backgrounds, lights colours, images/picture, symbols or words, I wear glasses)



#### I can hear...

(Example: sounds, recognise and understand single words, simple sentences, more complex conversation, wear hearing aids)



#### I respond to being touched by...

(Example: I may be sensitive, shy or startled when touched)









The state of the s



### Things you need to know about me



#### My Personal Care needs

I would prefer to be looked after in the hospital by

(please copy and select which apply)

|  | Woman | Nurse |
|--|-------|-------|
|--|-------|-------|



| Man Nurse () Man Nurse ()                                                  |  |  |